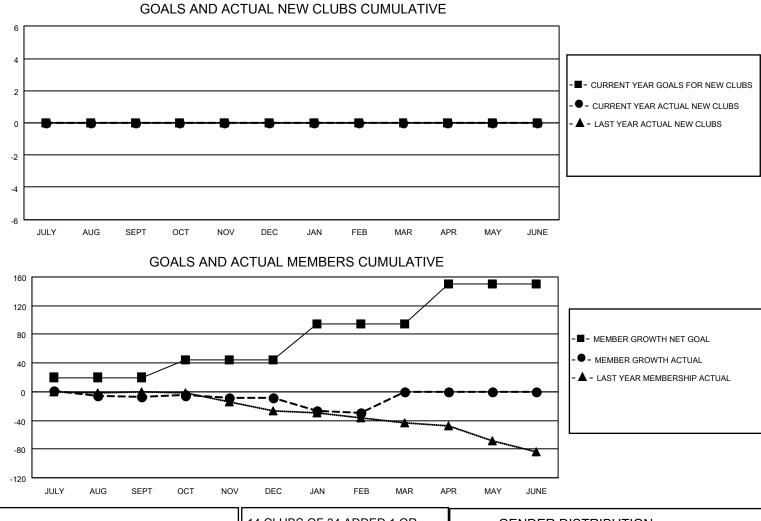

## LOCATION NEW ZEALAND

District 202 D

Results as of: 2/28/2023

| Clubs                 |               |           |               | Members               |                       |                         |                                                    |
|-----------------------|---------------|-----------|---------------|-----------------------|-----------------------|-------------------------|----------------------------------------------------|
| RESULTS FOR 2022-2023 |               |           |               | RESULTS FOR 2022-2023 |                       |                         |                                                    |
| QUARTER               | NEW CLUB GOAL | NEW CLUBS | DROPPED CLUBS | QUARTER MEMB          | ER GROWTH NET<br>GOAL | MEMBER GROWTH<br>ACTUAL | DROPPED<br>MEMBERS ACTUAL<br>(including transfers) |
| JULY/AUG/SEPT         | 0             | 0         | 0             | JULY/AUG/SEPT         | 20                    | 17                      | 18                                                 |
| OCT/NOV/DEC           | 0             | 0         | 0             | OCT/NOV/DEC           | 25                    | 16                      | 18                                                 |
| JAN/FEB/MAR           | 0             | 0         | 0             | JAN/FEB/MAR           | 50                    | 2                       | 23                                                 |
| APR/MAY/JUNE          | 0             | 0         | 0             | APR/MAY/JUNE          | 55                    | 0                       | 0                                                  |